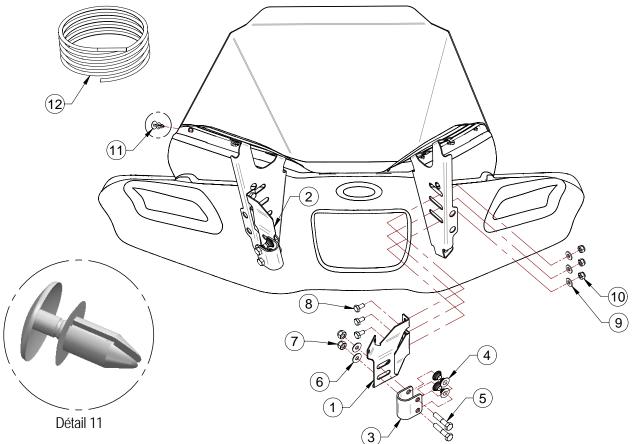

## FAIRING INSTALLATION BRACKET 03

1. Install the fairing according to the drawing below.

2.Install the clear windshield with item 11.

3. Install item 1 and 2 with items 8, 9 and 10 on the fairing without tightening.

4. Without tightening, install item 3 on the handles of the ATV. Use items 4, 5, 6, 7.

Note: In some case, you could need to loosen the brake handles to facilitate the installation.

5. Adjust the position for all the items.

Note: In some case, you may have to adjust the handlebar at the good angle to install the fairing correctly.

6.Make sure to tight the bolts sufficiently to prevent parts from vibrating loose.

7. Reinstall the blocking lever of the differential on item 1 (04wa-003, on the right-hand side) (see diagram 1 on the back).

8. Verify the clearance of the fairing by turning it. Make sure to clear the shifter and other accessories installed close to the handlebar of the vehicle.

IMPORTANT: Ensure you to keep enough space to operate the brake lever easily.

Parts list

| Ref. | Description                                  | Item # (OEM)       | Qty.   |
|------|----------------------------------------------|--------------------|--------|
| 1    | Fairing angle right                          | 04WA-003           | 1      |
| 2    | Fairing angle left                           | 04WA-001G          | 1      |
| 3    | Handle support                               | 04WB-001           | 2      |
| 4    | Casing of support fairing                    | 04BB-001           | 8      |
| 5    | Hexagonal bolt 5/16-18NC x 1-1/2"            | HB-5/16-18NCx1-1/2 | 4      |
| 6    | Flat washer 1/4" USS white zinc              | FW-1/4-USS         | 4      |
| 7    | Hexagonal locknut with nylon 5/16"-18NC      | HLN-5/16-18NC      | 4      |
| 8    | Hexagonal Bolt 1/4"-20 NC x 1/2"             | HB-1/4-20NCx1/2    | 6      |
| 9    | Flat washer 1/4" SAE white zinc              | FW-1/4-SAE         | 6      |
| 10   | Hexagonal locknut with nylon 1/4"-20NC       | HLN-1/4-20NC       | 6      |
| 11   | Pushbutton to retain the windshield          | Bouton 17.5MM      | 8      |
| 12   | 2600 mm of trim 8mm (available upon request) | TRIM8MM-COUPE 2600 | option |
|      |                                              |                    |        |