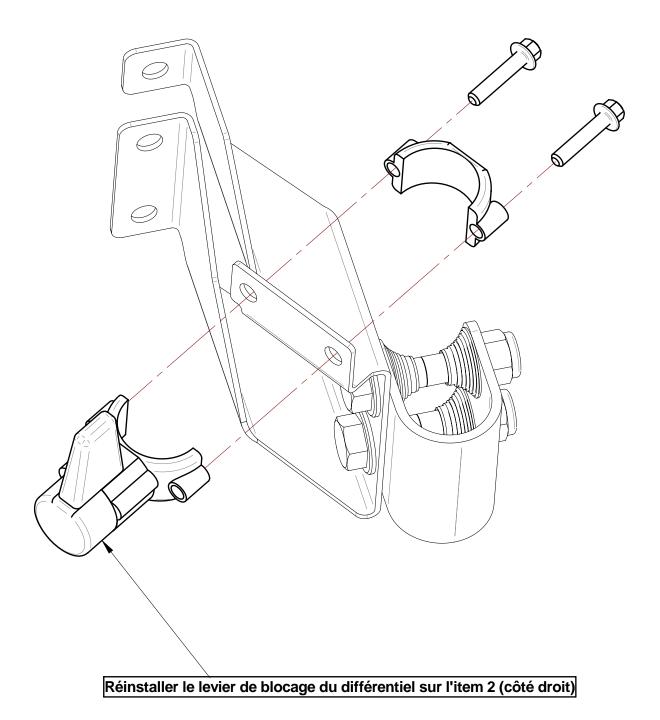

Note: In some case, you may have to adjust the handlebar at the good angle to install the fairing correctly.

6.Make sure to tight the bolts sufficiently to prevent parts from vibrating loose.

7. Reinstall the blocking lever of the differential on item 1 (04wa-003, on the right-hand side) (see diagram 1 on the back).

## Schéma 1

(Braquette 04WA-003 côté droit du fairing)